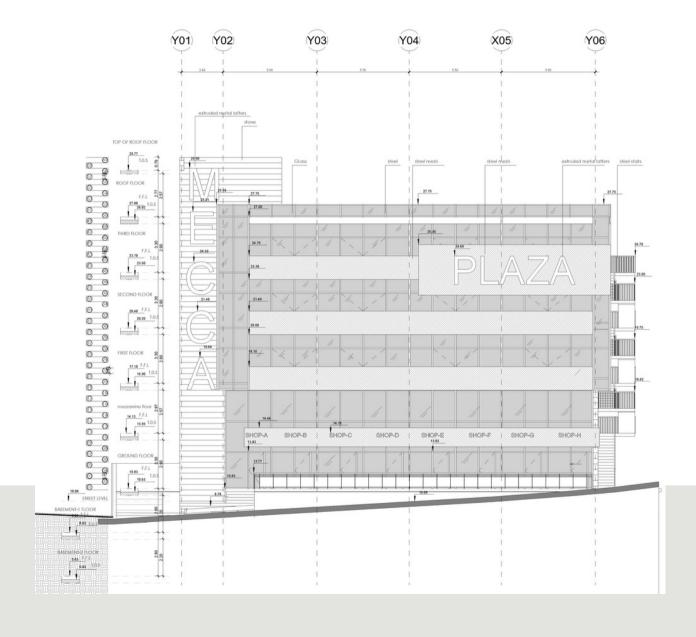

#### **MECCA PLAZA**

A COMMERCIAL BUILDING IN THE VITAL MECCA ST.

DESIGNED WITH A TERRACE & MEZANINE FOR THE SHOPS, OFFICES WITH GREAT AREA & VIEW, AND AN ENVIRONMENTALY FRIENDLY ROOF GARDEN

3D SHOTS PAGE 09