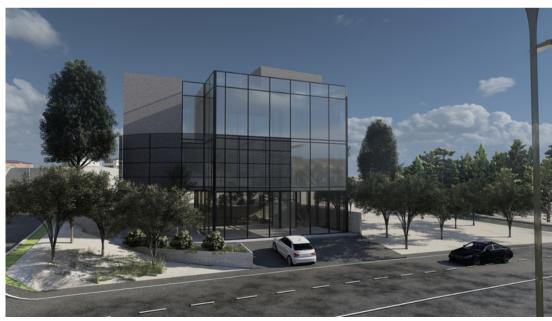

## **COMMERCIAL C**

THE IDEA WAS TO CREATE A MINIMAL COMMERCIAL BUILDING DESIGN THAT FEELS LIGHT AND MODERN, AND TO CREATE A SPACE WITH MAXIMUM USE OF THE LAND AND IN-OUT INTEGRATION

THE MATERIAL CONSISTED MAINLY OF GLASS OF DIFFERENT OPACITIES; TRANSPARENT GLASS FOR THE GROUND FLOOR TO CREATE MAXIMUM ENGAGEMENT WITH THE SURROUNDING, AND OPAQUE GLASS PANELS FOR THE NEXT TWO FLOORS.

A METAL MESH SCREEN WRAPS AROUND THE FIRST FLOOR OF THE BUILDING THAT SERVES AS AN ADVERTISING SPACE.

MECCA ST. PAGE 05