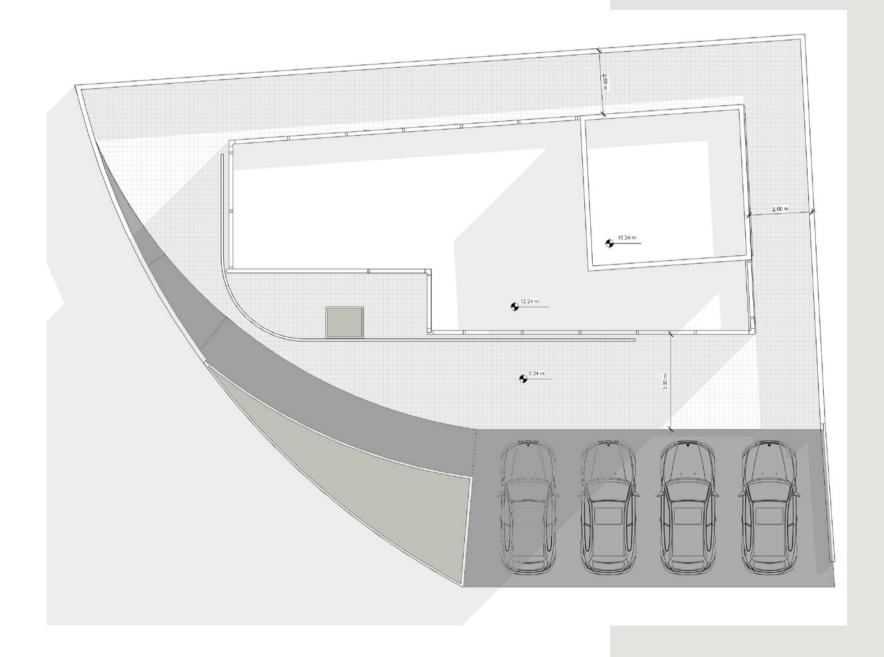

## **COMMERCIAL C**

THE IDEA WAS TO CREATE A MINIMAL COMMERCIAL BUILDING DESIGN THAT FEELS LIGHT AND MODERN, AND TO CREATE A SPACE WITH MAXIMUM USE OF THE LAND AND IN-OUT INTEGRATION

THE MATERIAL CONSISTED MAINLY OF GLASS OF DIFFERENT OPACITIES; TRANSPARENT GLASS FOR THE GROUND FLOOR TO CREATE MAXIMUM ENGAGEMENT WITH THE SURROUNDING, AND OPAQUE GLASS PANELS FOR THE NEXT TWO FLOORS.

A METAL MESH SCREEN WRAPS AROUND THE FIRST FLOOR OF THE BUILDING THAT SERVES AS AN ADVERTISING SPACE.

MECCA ST. PAGE 05