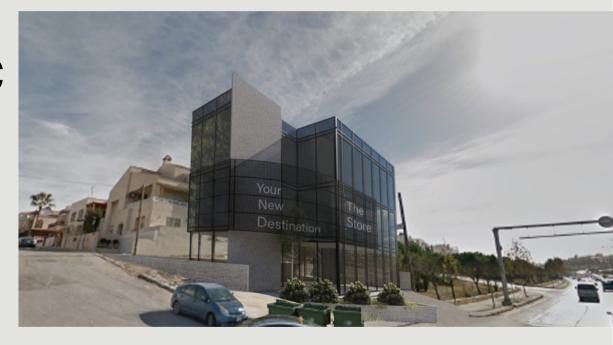

## **COMMERCIAL C**

THE IDEA WAS TO CREATE A MINIMAL COMMERCIAL BUILDING DESIGN THAT FEELS LIGHT AND MODERN, AND TO CREATE A SPACE WITH MAXIMUM USE OF THE LAND AND IN-OUT INTEGRATION

THE MATERIAL CONSISTED MAINLY OF GLASS OF DIFFERENT OPACITIES; TRANSPARENT GLASS FOR THE GROUND FLOOR TO CREATE MAXIMUM ENGAGEMENT WITH THE SURROUNDING, AND OPAQUE GLASS PANELS FOR THE NEXT TWO FLOORS.

A METAL MESH SCREEN WRAPS AROUND THE FIRST FLOOR OF THE BUILDING THAT SERVES AS AN ADVERTISING SPACE.

MECCA ST. PAGE 05