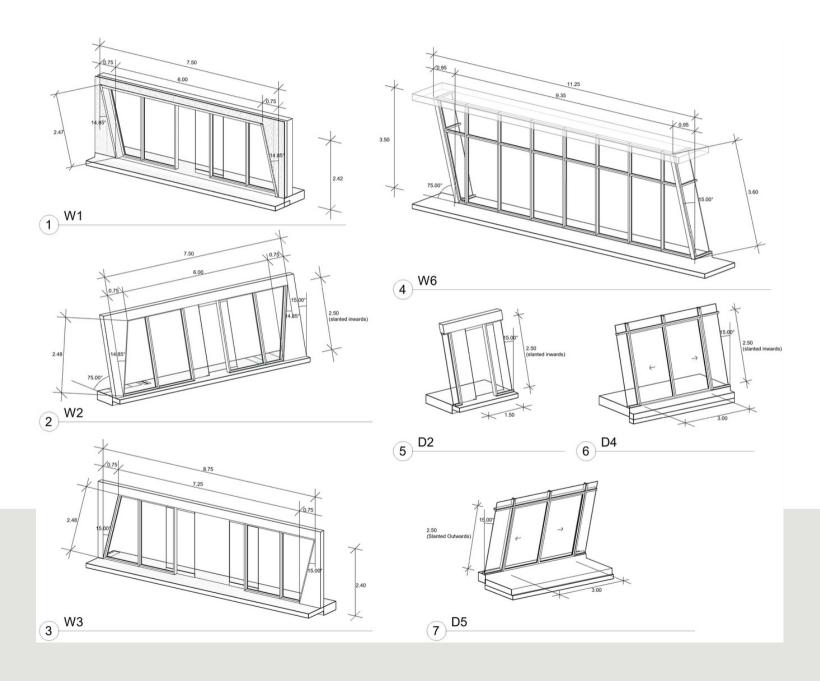

SPARENT GLASS FOR THE GROUND FLOOR TO CREATE MAXIMUM ENGAGEMENT WITH THE SURROUNDING, AND OPAQUE GLASS PANELS FOR THE NEXT TWO FLOORS.

A METAL MESH SCREEN WRAPS AROUND THE FIRST FLOOR OF THE BUILDING THAT SERVES AS AN ADVERTISING SPACE.





MECCA ST. PAGE 05

#### **MECCA PLAZA**

A COMMERCIAL BUILDING IN THE VITAL MECCA ST.

DESIGNED WITH A TERRACE & MEZANINE FOR THE SHOPS, OFFICES WITH GREAT AREA & VIEW, AND AN ENVIRONMENTALY FRIENDLY ROOF GARDEN















3D SHOTS PAGE 09









AL-MADINA ST. PAGE 10

#### **SAFE & CLEAN**

A BUILDING PROTOTYPE OF A RECYCLING STATION THAT CAN BE APPLIED ANYWHERE IN AMMAN.

DESIGNED TO SERVE THE PROCESS OF RECYCLING AND SERVE THE HUMANITY.

RAW MATERIALS AND FINISHING REFLECTS REUSING AND RECYCK\LING MATERIALS.









ELEVATION PAGE 12









3D SHOTS PAGE 14









#### CONTACT

META FORM

**E-mail** info@metaformarchitects.com

Website www.metaformarchitects.com

**Phone** 0776510947 - 0797372857

Address dabouq, jreisat plaza 2, floor 2