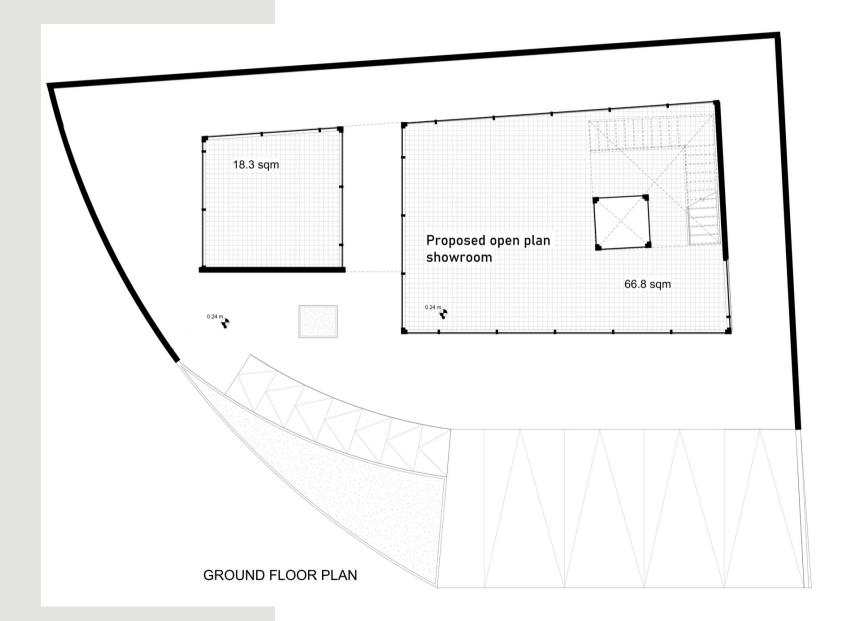

## **COMMERCIAL C**

THE IDEA WAS TO CREATE A MINIMAL COMMERCIAL BUILDING DESIGN THAT FEELS LIGHT AND MODERN, AND TO CREATE A SPACE WITH MAXIMUM USE OF THE LAND AND IN-OUT INTEGRATION

THE MATERIAL CONSISTED MAINLY OF GLASS OF DIFFERENT OPACITIES; TRANSPARENT GLASS FOR THE GROUND FLOOR TO CREATE MAXIMUM ENGAGEMENT WITH THE SURROUNDING, AND OPAQUE GLASS PANELS FOR THE NEXT TWO FLOORS.

A METAL MESH SCREEN WRAPS AROUND THE FIRST FLOOR OF THE BUILDING THAT SERVES AS AN ADVERTISING SPACE.

MECCA ST. PAGE 05