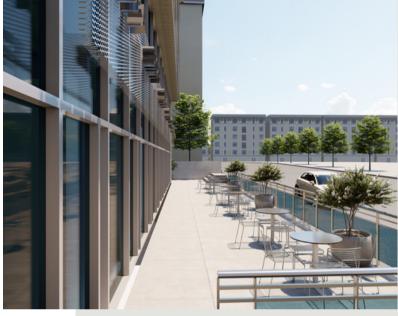

## **COMMERCIAL C**

THE IDEA WAS TO CREATE A MINIMAL COMMERCIAL BUILDING DESIGN THAT FEELS LIGHT AND MODERN, AND TO CREATE A SPACE WITH MAXIMUM USE OF THE LAND AND IN-OUT INTEGRATION

THE MATERIAL CONSISTED MAINLY OF GLASS OF DIFFERENT OPACITIES; TRANSPARENT GLASS FOR THE GROUND FLOOR TO CREATE MAXIMUM ENGAGEMENT WITH THE SURROUNDING, AND OPAQUE GLASS PANELS FOR THE NEXT TWO FLOORS.

A METAL MESH SCREEN WRAPS AROUND THE FIRST FLOOR OF THE BUILDING THAT SERVES AS AN ADVERTISING SPACE.

MECCA ST. PAGE 05