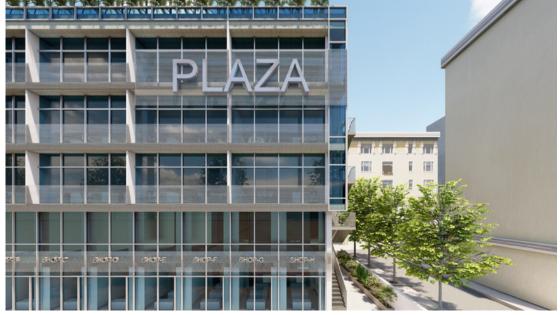

#### **MECCA PLAZA**

A COMMERCIAL BUILDING IN THE VITAL MECCA ST.

DESIGNED WITH A TERRACE & MEZANINE FOR THE SHOPS, OFFICES WITH GREAT AREA & VIEW, AND AN ENVIRONMENTALY FRIENDLY ROOF GARDEN

3D SHOTS PAGE 09