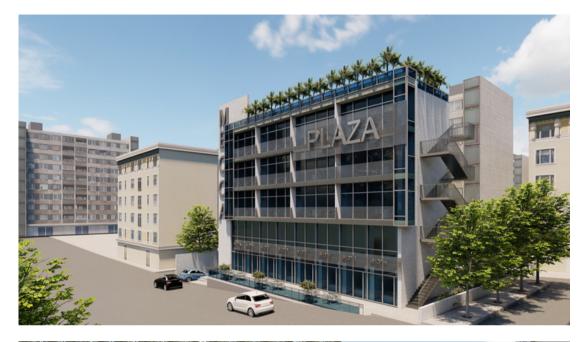

#### **MECCA PLAZA**

A COMMERCIAL BUILDING IN THE VITAL MECCA ST.

DESIGNED WITH A TERRACE & MEZANINE FOR THE SHOPS, OFFICES WITH GREAT AREA & VIEW, AND AN ENVIRONMENTALY FRIENDLY ROOF GARDEN

3D SHOTS PAGE 09