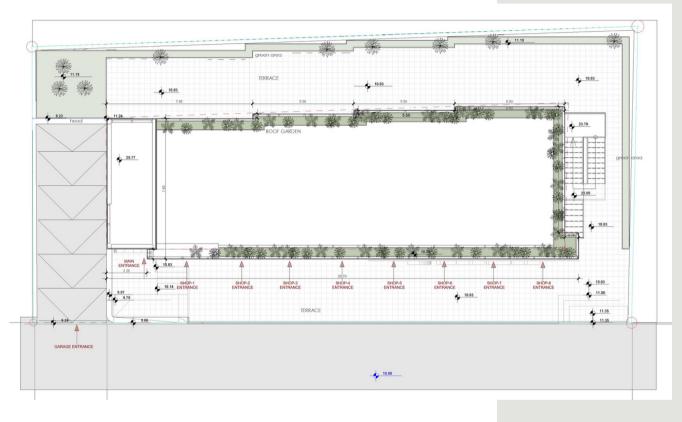

#### **MECCA PLAZA**

A COMMERCIAL BUILDING IN THE VITAL MECCA ST.

DESIGNED WITH A TERRACE & MEZANINE FOR THE SHOPS, OFFICES WITH GREAT AREA & VIEW, AND AN ENVIRONMENTALY FRIENDLY ROOF GARDEN

3D SHOTS PAGE 09