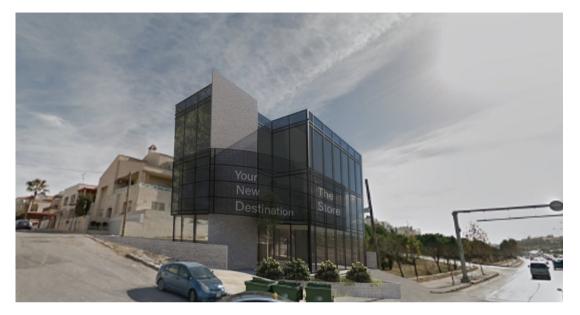

## **COMMERCIAL C**

THE IDEA WAS TO CREATE A MINIMAL COMMERCIAL BUILDING DESIGN THAT FEELS LIGHT AND MODERN, AND TO CREATE A SPACE WITH MAXIMUM USE OF THE LAND AND IN-OUT INTEGRATION

THE MATERIAL CONSISTED MAINLY OF GLASS OF DIFFERENT OPACITIES; TRANSPARENT GLASS FOR THE GROUND FLOOR TO CREATE MAXIMUM ENGAGEMENT WITH THE SURROUNDING, AND OPAQUE GLASS PANELS FOR THE NEXT TWO FLOORS.

A METAL MESH SCREEN WRAPS AROUND THE FIRST FLOOR OF THE BUILDING THAT SERVES AS AN ADVERTISING SPACE.

MECCA ST. PAGE 05