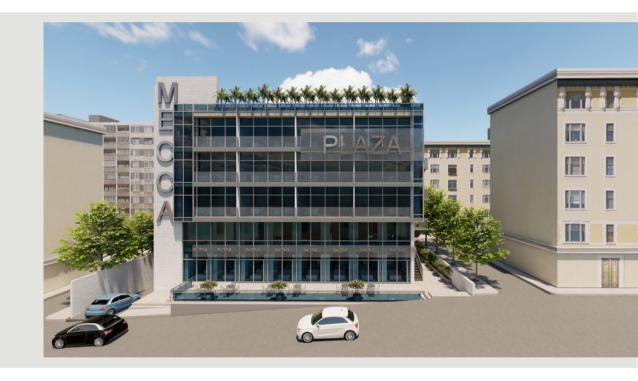

#### **MECCA PLAZA**

A COMMERCIAL BUILDING IN THE VITAL MECCA ST.

DESIGNED WITH A TERRACE & MEZANINE FOR THE SHOPS, OFFICES WITH GREAT AREA & VIEW, AND AN ENVIRONMENTALY FRIENDLY ROOF GARDEN

3D SHOTS PAGE 09