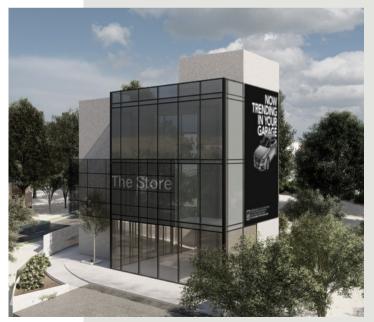

## **COMMERCIAL C**

THE IDEA WAS TO CREATE A MINIMAL COMMERCIAL BUILDING DESIGN THAT FEELS LIGHT AND MODERN, AND TO CREATE A SPACE WITH MAXIMUM USE OF THE LAND AND IN-OUT INTEGRATION

THE MATERIAL CONSISTED MAINLY OF GLASS OF DIFFERENT OPACITIES; TRANSPARENT GLASS FOR THE GROUND FLOOR TO CREATE MAXIMUM ENGAGEMENT WITH THE SURROUNDING, AND OPAQUE GLASS PANELS FOR THE NEXT TWO FLOORS.

A METAL MESH SCREEN WRAPS AROUND THE FIRST FLOOR OF THE BUILDING THAT SERVES AS AN ADVERTISING SPACE.

MECCA ST. PAGE 05