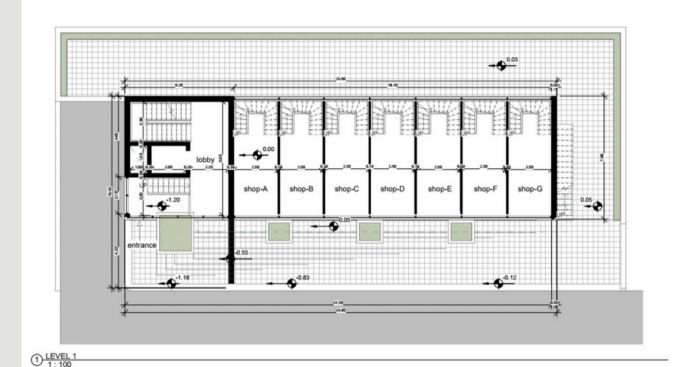

#### **MECCA PLAZA**

A COMMERCIAL BUILDING IN THE VITAL MECCA ST.

DESIGNED WITH A TERRACE & MEZANINE FOR THE SHOPS, OFFICES WITH GREAT AREA & VIEW, AND AN ENVIRONMENTALY FRIENDLY ROOF GARDEN

3D SHOTS PAGE 09