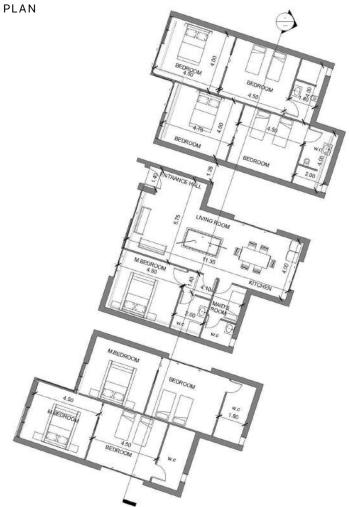

#### VILLA QARQASH

CREATING A FAMILY HOUSE THAT CAPTURES THE SOUL OF EVERY FAMILY MEMBER AND THE FAMILY AS A WHOLE IS A DIFFICULT TASK, BUT NOT IMPOSSIBLE. THE IDEA REVOLVED AROUND THE CONCEPT OF "FORM FOLLOWS FUNCTION", IN WHICH THE PERFECT PLAN FOR EACH OF THE 4 APARTMENTS WAS CREATED- AN OUTDOOR SPACE INCLUDED- AND THE MASSING OF THE WHOLE BUILDING FOLLOWED.

SITE PLAN PAGE 13

DABOUQ PAGE 16