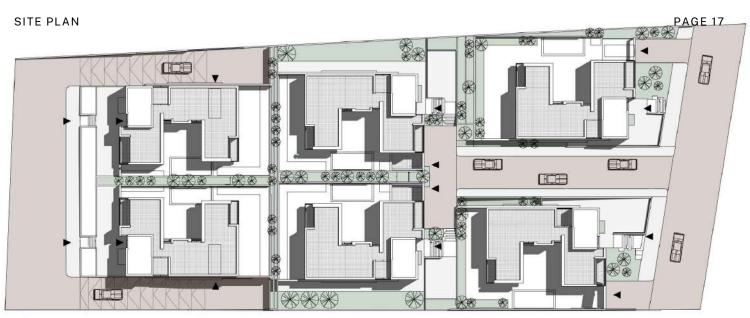

#### **SKY AMMAN**

A HIGH END DESIGNED COMPOUND THAT CONTAINS 6 VILLAS ON A SLOPE. EVERY VILLA CONTAINS 3 FLOORS; BASEMET ,GROUND AND FIRST FLOOR.

SITE PLAN

AL GHOUR PAGE 20