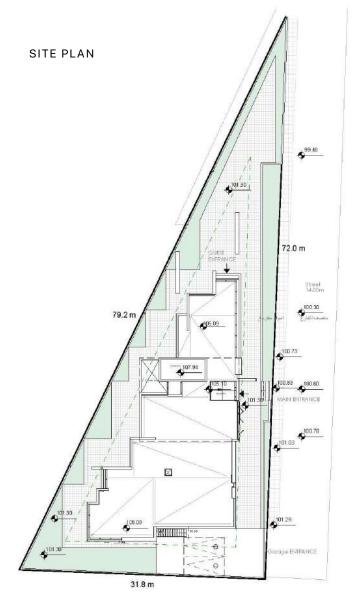

# MASHAR PROJECT

ONE-OF-A-KIND PROJECT THAT PROMOTES AN URBAN LIFESTYLE, LOCATED IN THE HEART OF ONE OF THE MOST SOUGHT-AFTER RESIDENTIAL NEIGHBORHOODS IN AMMAN - THE GOLD DISTRICT.

THE PROJECT IS MEANT TO BE A LUXURIOUS OASIS IN THE MIDST OF THE URBAN LIFE THAT WILL GIVE THE PEOPLE A CHANCE TO FEEL LIKE THEY ARE LIVING IN THE SUBURBS WHILE STAYING CLOSE TO EVERYTHING THE CITY PROVIDES.



THE VISION PAGE 05







Louvers

Cores

Skin

**Roof Top** 

Typical Floors

First Floor

**Ground Floor** 

Greenery

Site

**Underground Parking** 



AL-JUBAIHAH PAGE 07

#### **VILLA AL-LOZI**

THIS PROJECT HASAN IRREGULAR LAND SHAPE WHICH WEE TOOK AS AN ADVANTAGE TO CREATE OUTDOOR SPACES.

THESE OUTDOOR SPACES ARE INTEGRATED WITH THE INDOOR SPACES BY USING BIG GLASS OPENINGS IN ELEVATIONS.













M.Bedroom

ELEVATION PAGE 10











AL-THUHAIR PAGE 12

#### VILLA QARQASH

CREATING A FAMILY HOUSE THAT CAPTURES THE SOUL OF EVERY FAMILY MEMBER AND THE FAMILY AS A WHOLE IS A DIFFICULT TASK, BUT NOT IMPOSSIBLE. THE IDEA REVOLVED AROUND THE CONCEPT OF "FORM FOLLOWS FUNCTION", IN WHICH THE PERFECT PLAN FOR EACH OF THE 4 APARTMENTS WAS CREATED- AN OUTDOOR SPACE INCLUDED- AND THE MASSING OF THE WHOLE BUILDING FOLLOWED.



SITE PLAN PAGE 13











DABOUQ PAGE 16

#### **SKY AMMAN**

A HIGH END DESIGNED COMPOUND THAT CONTAINS 6 VILLAS ON A SLOPE. EVERY VILLA CONTAINS 3 FLOORS; BASEMET ,GROUND AND FIRST FLOOR.



SITE PLAN

















AL GHOUR PAGE 20

# MODATHER CHALET

WITH THE PANORAMIC VIEW OF THE DEAD SEA IN AL-GHOR, THE CONCENTRATION WAS ON FINDING THE PERFECT ORIEN