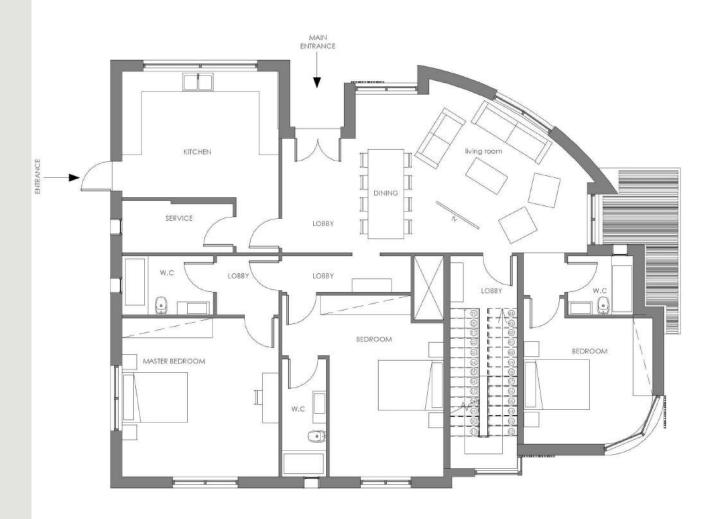

#### KHAWAJAH VILLA

CREATING A HOME LIKE EXPERIENCE AT THE GARDEN LEVEL AND OPINING IT UP TO THE NATURE WAS THE MAIN IDEA
OF THIS PROJECT, WHILE THE UPPER LEVEL IS MORE INVITING FOR THE GUEST AND DINING PURPOSES, THE FORM WAS EVOLVED
BY CREATING MULTIPLE LAYERS FOR THE FACADE