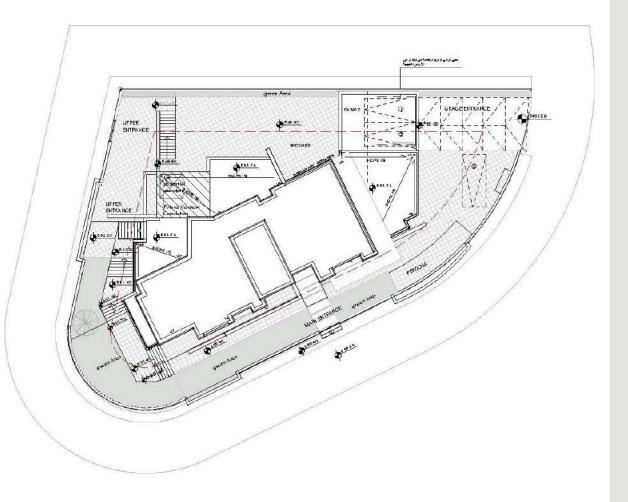

#### **VILLA AL-LOZI**

THIS PROJECT HASAN IRREGULAR LAND SHAPE WHICH WEE TOOK AS AN ADVANTAGE TO CREATE OUTDOOR SPACES.

THESE OUTDOOR SPACES ARE INTEGRATED WITH THE INDOOR SPACES BY USING BIG GLASS OPENINGS IN ELEVATIONS.