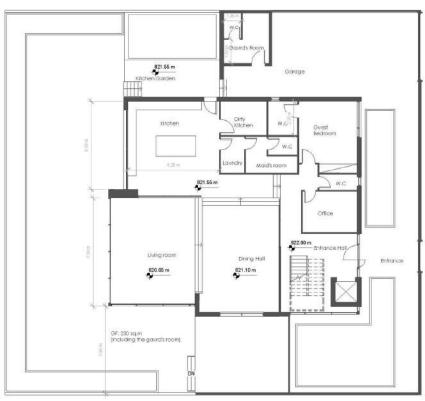

#### KHAWAJAH VILLA

CREATING A HOME LIKE EXPERIENCE AT THE GARDEN LEVEL AND OPINING IT UP TO THE NATURE WAS THE MAIN IDEA
OF THIS PROJECT, WHILE THE UPPER LEVEL IS MORE INVITING FOR THE GUEST AND DINING PURPOSES, THE FORM WAS EVOLVED
BY CREATING MULTIPLE LAYERS FOR THE FACADE