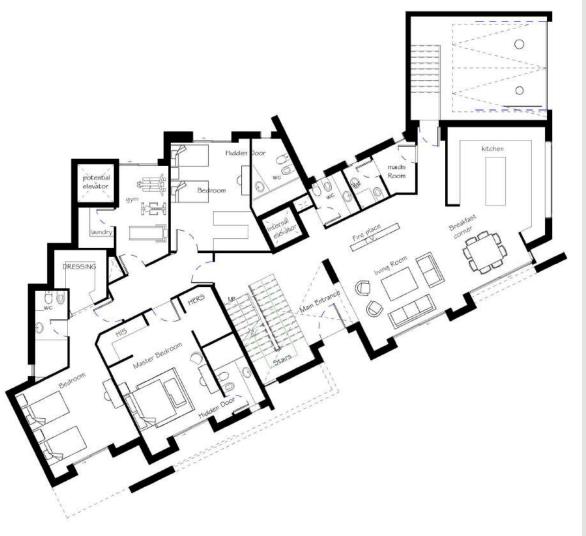

#### **VILLA AL-LOZI**

THIS PROJECT HASAN IRREGULAR LAND SHAPE WHICH WEE TOOK AS AN ADVANTAGE TO CREATE OUTDOOR SPACES.

THESE OUTDOOR SPACES ARE INTEGRATED WITH THE INDOOR SPACES BY USING BIG GLASS OPENINGS IN ELEVATIONS.

M.Bedroom

ELEVATION PAGE 10

AL-THUHAIR PAGE 12