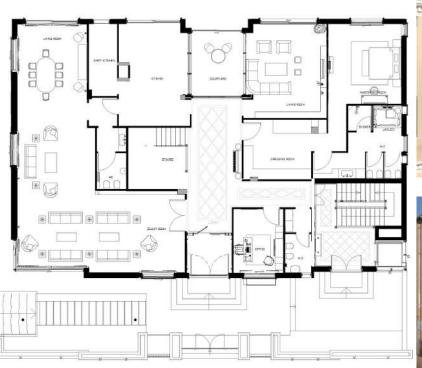

#### **BADR VILLA**

THE CONCEPT OF THIS VILLA IS THE SEPARATION BETWEEN THE FUNCTION AND SPLIT LEVELS, NOT IN A VISUAL WAY, WITH EASY ACCESS TO THE GARDEN FROM ALL SPACES.

PLAN PAGE 31

ABDOUN PAGE 33