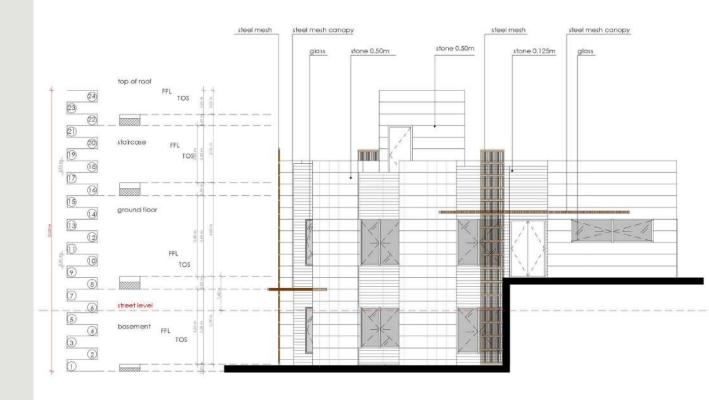

#### KHAWAJAH VILLA

CREATING A HOME LIKE EXPERIENCE AT THE GARDEN LEVEL AND OPINING IT UP TO THE NATURE WAS THE MAIN IDEA
OF THIS PROJECT, WHILE THE UPPER LEVEL IS MORE INVITING FOR THE GUEST AND DINING PURPOSES, THE FORM WAS EVOLVED
BY CREATING MULTIPLE LAYERS FOR THE FACADE