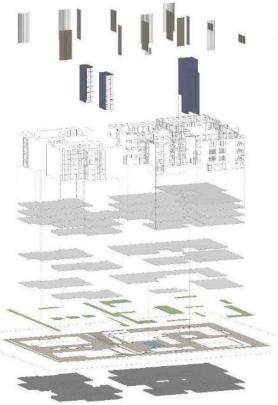

THE VISION PAGE 05

Louvers

Cores

Skin

**Roof Top** 

Typical Floors

First Floor

**Ground Floor** 

Greenery

Site

**Underground Parking** 

AL-JUBAIHAH PAGE 07