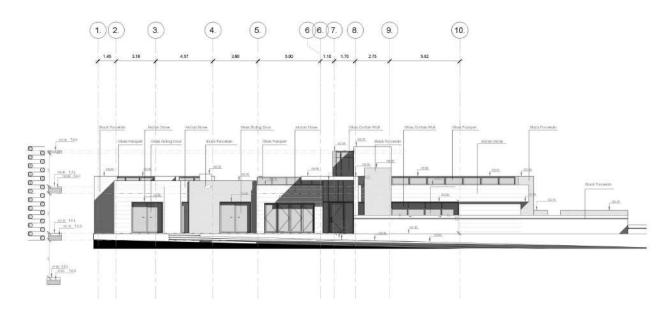

#### **VILLA AL-LOZI**

THIS PROJECT HASAN IRREGULAR LAND SHAPE WHICH WEE TOOK AS AN ADVANTAGE TO CREATE OUTDOOR SPACES.

THESE OUTDOOR SPACES ARE INTEGRATED WITH THE INDOOR SPACES BY USING BIG GLASS OPENINGS IN ELEVATIONS.

M.Bedroom

ELEVATION PAGE 10

AL-THUHAIR PAGE 12