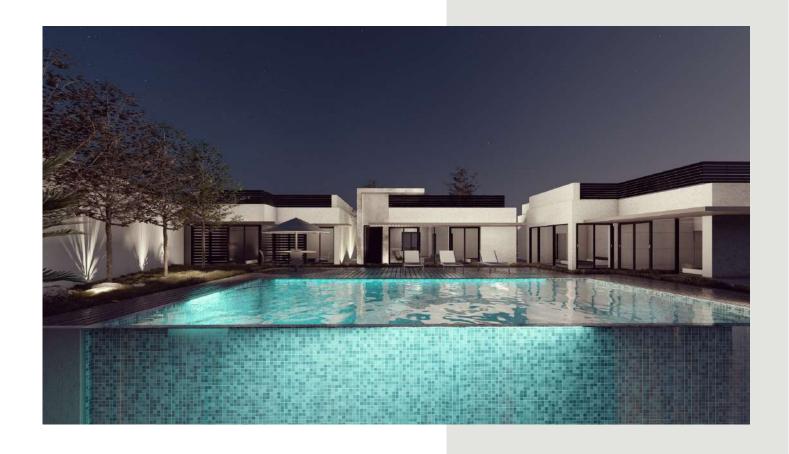

#### **RED SEA**

THE RED SEA PROJECT IS AN EXISTING PROJECT THAT WE WORK ON REPURPOSING THE INTERIOR SPACES AND THE RELATION BETWEEN INSIDE AND OUTSIDE, BUT THE MAIN FOCUS IS ON CREATING AN OUTSIDE SPACE THAT INCLUDES A DESIGN, THE MAIN POOL, A RESTAURANT, THE MAIN BAR, A KIDS ZONE, AND OTHER SUB-POOLS.