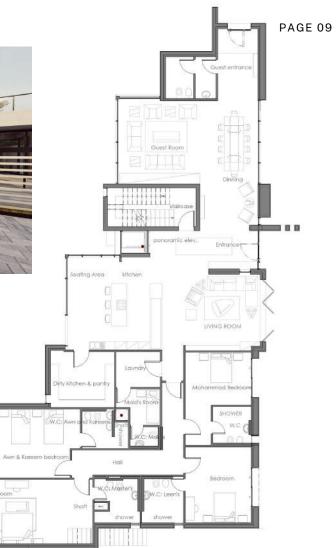

#### **VILLA AL-LOZI**

THIS PROJECT HASAN IRREGULAR LAND SHAPE WHICH WEE TOOK AS AN ADVANTAGE TO CREATE OUTDOOR SPACES.

THESE OUTDOOR SPACES ARE INTEGRATED WITH THE INDOOR SPACES BY USING BIG GLASS OPENINGS IN ELEVATIONS.

M.Bedroom

ELEVATION PAGE 10

AL-THUHAIR PAGE 12