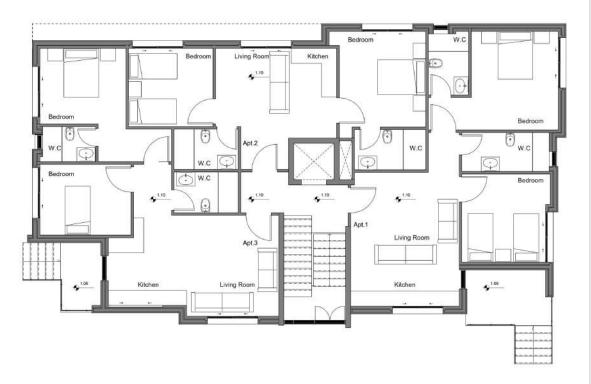

#### VILLA QARQASH

CREATING A FAMILY HOUSE THAT CAPTURES THE SOUL OF EVERY FAMILY MEMBER AND THE FAMILY AS A WHOLE IS A DIFFICULT TASK, BUT NOT IMPOSSIBLE. THE IDEA REVOLVED AROUND THE CONCEPT OF "FORM FOLLOWS FUNCTION", IN WHICH THE PERFECT PLAN FOR EACH OF THE 4 APARTMENTS WAS CREATED- AN OUTDOOR SPACE INCLUDED- AND THE MASSING OF THE WHOLE BUILDING FOLLOWED.

SITE PLAN PAGE 13

DABOUQ PAGE 16