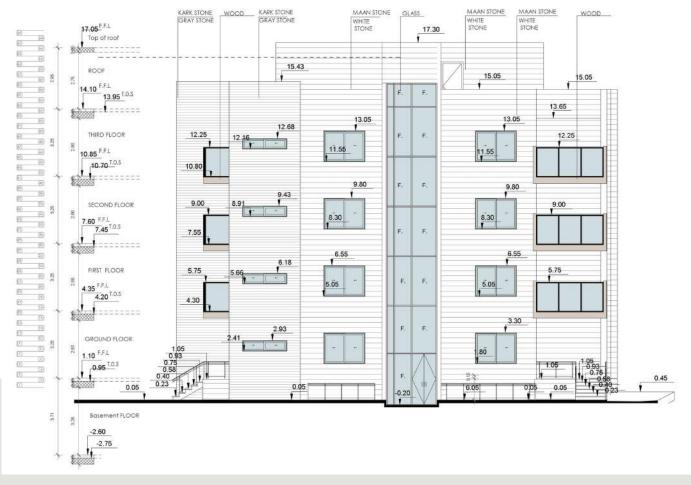

#### VILLA QARQASH

CREATING A FAMILY HOUSE THAT CAPTURES THE SOUL OF EVERY FAMILY MEMBER AND THE FAMILY AS A WHOLE IS A DIFFICULT TASK, BUT NOT IMPOSSIBLE. THE IDEA REVOLVED AROUND THE CONCEPT OF "FORM FOLLOWS FUNCTION", IN WHICH THE PERFECT PLAN FOR EACH OF THE 4 APARTMENTS WAS CREATED- AN OUTDOOR SPACE INCLUDED- AND THE MASSING OF THE WHOLE BUILDING FOLLOWED.

SITE PLAN PAGE 13

DABOUQ PAGE 16