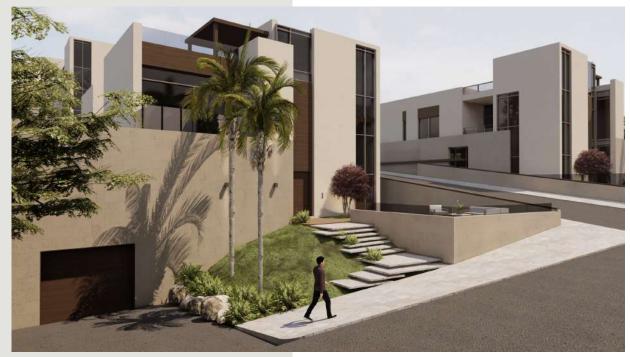

#### **VILLA AL-LOZI**

THIS PROJECT HASAN IRREGULAR LAND SHAPE WHICH WEE TOOK AS AN ADVANTAGE TO CREATE OUTDOOR SPACES.

THESE OUTDOOR SPACES ARE INTEGRATED WITH THE INDOOR SPACES BY USING BIG GLASS OPENINGS IN ELEVATIONS.

M.Bedroom

ELEVATION PAGE 10

AL-THUHAIR PAGE 12