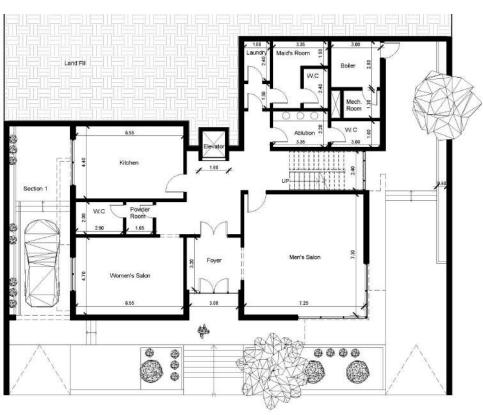

#### **BADR VILLA**

THE CONCEPT OF THIS VILLA IS THE SEPARATION BETWEEN THE FUNCTION AND SPLIT LEVELS, NOT IN A VISUAL WAY, WITH EASY ACCESS TO THE GARDEN FROM ALL SPACES.

PLAN PAGE 31

ABDOUN PAGE 33