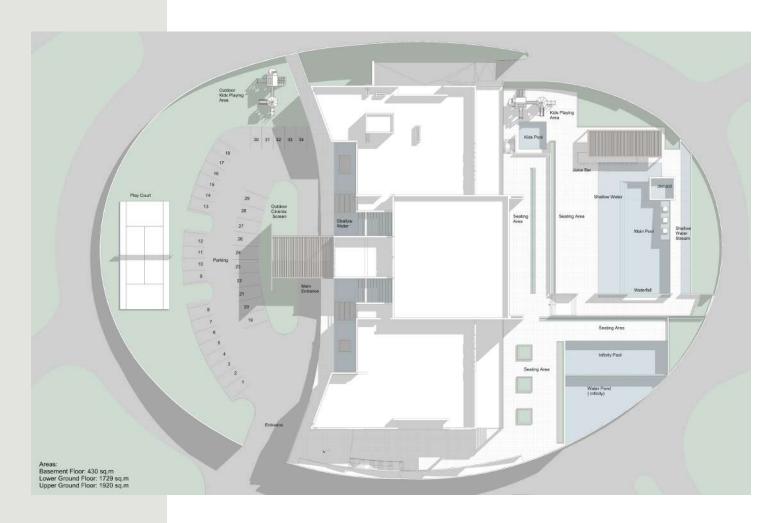

#### **RED SEA**

THE RED SEA PROJECT IS AN EXISTING PROJECT THAT WE WORK ON REPURPOSING THE INTERIOR SPACES AND THE RELATION BETWEEN INSIDE AND OUTSIDE, BUT THE MAIN FOCUS IS ON CREATING AN OUTSIDE SPACE THAT INCLUDES A DESIGN, THE MAIN POOL, A RESTAURANT, THE MAIN BAR, A KIDS ZONE, AND OTHER SUB-POOLS.

SITE PLAN PAGE 02

UM UTHAINA PAGE 04