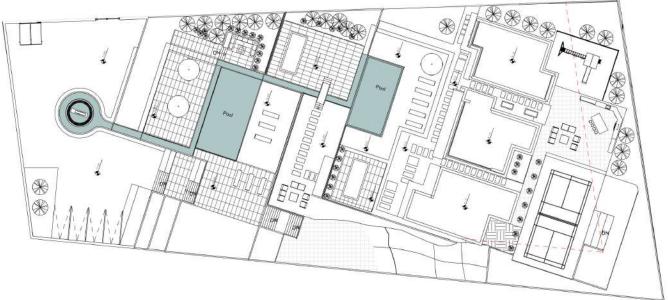

#### **RED SEA**

THE RED SEA PROJECT IS AN EXISTING PROJECT THAT WE WORK ON REPURPOSING THE INTERIOR SPACES AND THE RELATION BETWEEN INSIDE AND OUTSIDE, BUT THE MAIN FOCUS IS ON CREATING AN OUTSIDE SPACE THAT INCLUDES A DESIGN, THE MAIN POOL, A RESTAURANT, THE MAIN BAR, A KIDS ZONE, AND OTHER SUB-POOLS.

SITE PLAN PAGE 02

UM UTHAINA PAGE 04