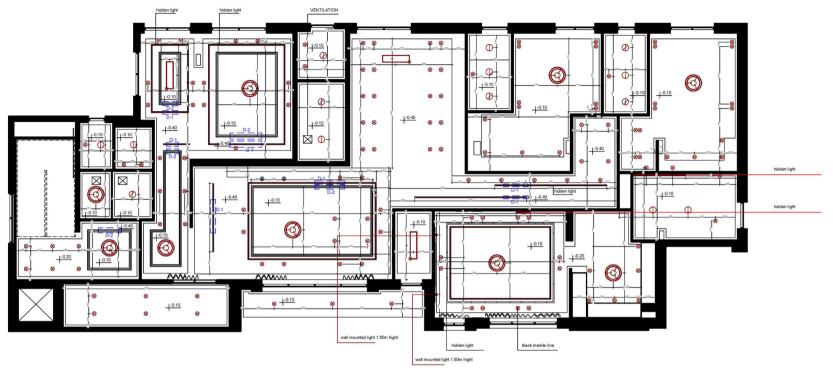

#### CILING PLAN

TILING PLAN

0.600 + + 1.200 1.20\*0.60 Gloss TATA 1.200 1.20\*0.60 Matte + 0.600 + + procession STP STP STP STF

#### FURNITURE PLAN

SERVER 0 DISTY KITCHEN O 24 BREAKFAST X DRESSER X 0 16 Storage 51 DINING AREA KITCHEN M. BEDROOM 3 DATA POINT ٢ M. BEDROOM 2 X Laundry Dressing GUEST ROOM DISPLAY UNIT 3463 WASH+DRX POLC! Dressing 0 00 SA A LIGHTING LIGHTING HOME THEATER -DIRECTED LIGHT Siding Do VENTILATION VENTILA Maids WALL-MOUNTED LIGHTS EX3/DF EX/HIRDSE LIVING ROOM Console CUNIT ATAPOIN MECH 00 FIREPLACE ELVES Entrance Hall OFFICE MRS-IDR BATHRO SCALE - RB 0 M. BEDROOM 1 0 FIXED GLASS 0 0 Veranda O 0 Dressing 0 0 0 0 0 0