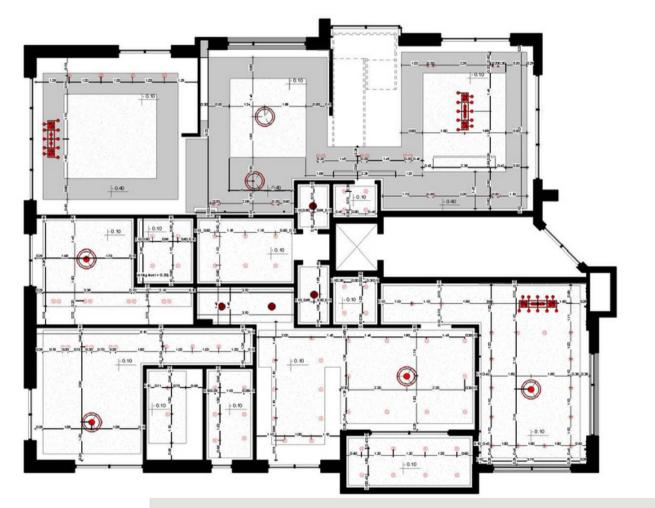

#### CILING PLAN

TILING PLAN

0.600 + + 1.200 1.20\*0.60 Gloss TATA 1.200 1.20\*0.60 Matte + 0.600 + + procession STP STP STP STF