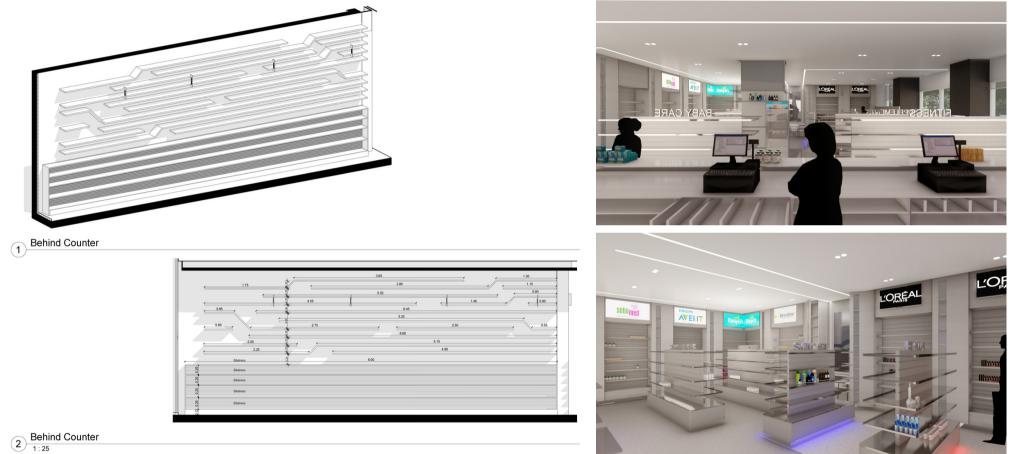

## DRUG CENTER PHARMACY

| PLAN | - / | AR | ΕA |
|------|-----|----|----|
|------|-----|----|----|

No. Width Depth Rows 1 1.20 0.30 7 2 7 1.20 0.30 3 3.30 0.30 7 3.72 7 4 0.30 1.40 7 5 0.30 6 1.20 0.30 7 7 8.00 0.25 5 8 51 m 9 0.62 0.25 14 10 5.14 0.25 14 11 0.95 0.25 14 12 1.87 0.25 14 13 1.95 0.25 14 14 2.00 0.25 10 15 1.84 0.25 14 16 1.15 0.25 14 17 3.00 0.30 6 18 2.00 6 0.30 19 3.00 0.30 6 20 45.50 m 21 0.70 0.20 8 2 22 2.50 0.50

ELEVATION