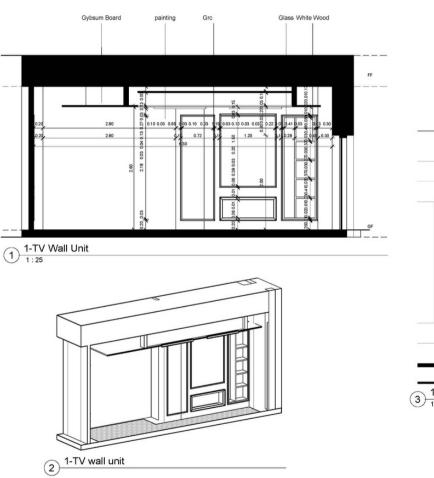

#### MASTER BEDROOM

PAGE 11

2 8-Headboard

T.V Unit 4

(3) T.V Unit

1 T.V Unit

1 Headboard