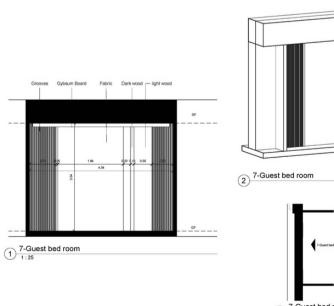

VENTILATION VENTILA Maids WALL-MOUNTED LIGHTS EX3/DF EX/HIRDSE LIVING ROOM Console CUNIT ATAPOIN MECH 00 FIREPLACE ELVES Entrance Hall OFFICE MRS-IDR BATHRO SCALE - RB 0 M. BEDROOM 1 0 FIXED GLASS 0 0 Veranda O 0 Dressing 0 0 0 0 0 0

ENTRANCE

GRC Skirting painting GRC GRC Gybsum Board Sliding Door SF 8 1.05 1.35 2 1-Entrance hall 8 : FF 10 1:25 ann 3 1-Entrance hall 1:40





#### GUEST ROOM













#### LIVIN GROOM

#### MASTER BEDROOM











#### MASTER BEDROOM

PAGE 11





2 8-Headboard



T.V Unit 4





(3) T.V Unit

1 T.V Unit

1 Headboard

#### DRESSING ROOM







#### KIDS BEDROOM







## MR.MOHSIN VILLA



### **COLOR SCHEME**



#### CILING PLAN





#### FURNITURE PLAN













#### GUEST ROOM



#### LIVING ROOM





#### OFFICE







#### GUEST BEDROOM









#### BEDROOM







#### MASTER BEDROOM







#### BEDROOM









#### KIDS BEDROOM





#### KIDS BEDROOM







#### BABY BEDROOM



#### BATHROOMS



#### BATHROOMS





#### ROOF LANDSCAPE





DABOUQ

### **UM AL-ARAYES**





### LIVINGROOM



**COMMERCIAL PROJECTS INTERIOR DESIGN** 

MECCA ST.

PAGE 37

## LEXUS - AL MARKAZYYEH





#### LEXUS - AL MARKAZYYEH





### LEXUS - AL MARKAZYYEH







MECCA ST.

PAGE 41

## TOYOTA - AL MARKAZYYEH





### TOYOTA - AL MARKAZYYEH



KHALDA

PAGE 44

## DRUG CENTER PHARMACY





| PLAN | - / | AR | ΕA |
|------|-----|----|----|
|------|-----|----|----|

No. Width Depth Rows 1 1.20 0.30 7 2 7 1.20 0.30 3 3.30 0.30 7 3.72 7 4 0.30 1.40 7 5 0.30 6 1.20 0.30 7 7 8.00 0.25 5 8 51 m 9 0.62 0.25 14 10 5.14 0.25 14 11 0.95 0.25 14 12 1.87