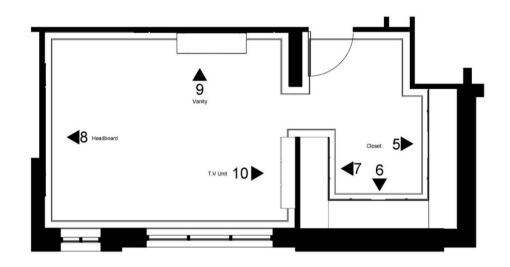

#### MASTER BEDROOM

PAGE 11

2 8-Headboard

T.V Unit 4

(3) T.V Unit

1 T.V Unit

1 Headboard