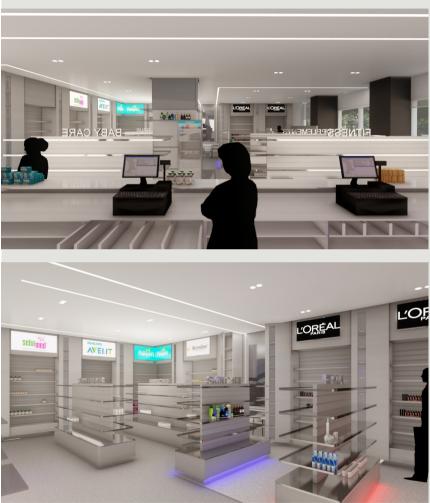

## DRUG CENTER PHARMACY

| PLAN | - / | AR | ΕA |
|------|-----|----|----|
|------|-----|----|----|

No. Width Depth Rows 1 1.20 0.30 7 2 7 1.20 0.30 3 3.30 0.30 7 3.72 7 4 0.30 1.40 7 5 0.30 6 1.20 0.30 7 7 8.00 0.25 5 8 51 m 9 0.62 0.25 14 10 5.14 0.25 14 11 0.95 0.25 14 12 1.87 0.25 14 13 1.95 0.25 14 14 2.00 0.25 10 15 1.84 0.25 14 16 1.15 0.25 14 17 3.00 0.30 6 18 2.00 6 0.30 19 3.00 0.30 6 20 45.50 m 21 0.70 0.20 8 2 22 2.50 0.50

ELEVATION