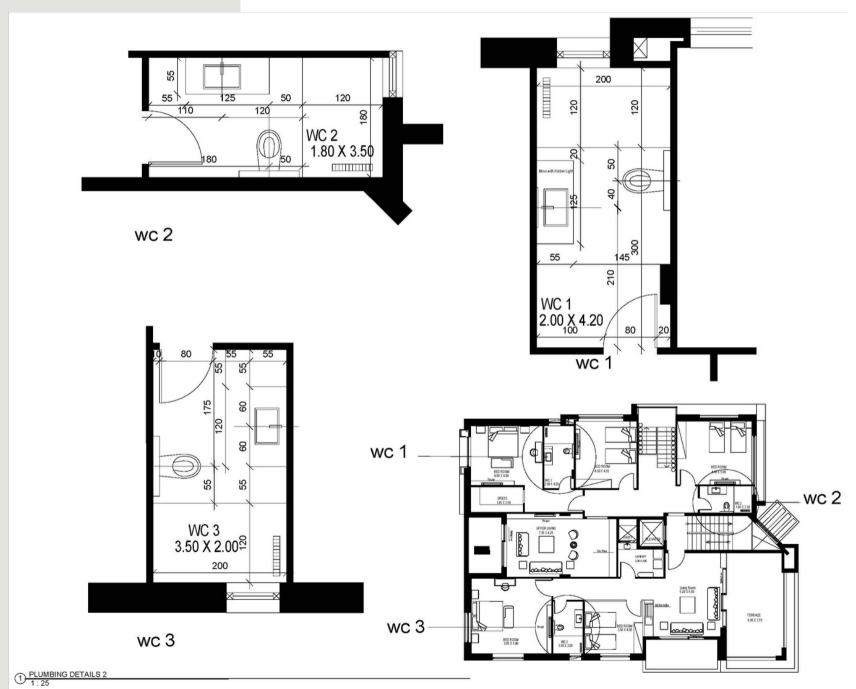

ALE - RB 0 M. BEDROOM 1 0 FIXED GLASS 0 0 Veranda O 0 Dressing 0 0 0 0 0 0

ENTRANCE

GRC Skirting painting GRC GRC Gybsum Board Sliding Door SF 8 1.05 1.35 2 1-Entrance hall 8 : FF 10 1:25 ann 3 1-Entrance hall 1:40





#### GUEST ROOM













#### LIVIN GROOM

#### MASTER BEDROOM











#### MASTER BEDROOM

PAGE 11





2 8-Headboard



T.V Unit 4





(3) T.V Unit

1 T.V Unit

1 Headboard

#### DRESSING ROOM







#### KIDS BEDROOM







## MR.MOHSIN VILLA



### **COLOR SCHEME**



#### CILING PLAN





#### FURNITURE PLAN













#### GUEST ROOM



#### LIVING ROOM





#### OFFICE







#### GUEST BEDROOM









#### BEDROOM







#### MASTER BEDROOM







#### BEDROOM









#### KIDS BEDROOM





#### KIDS BEDROOM







#### BABY BEDROOM



#### BATHROOMS



#### BATHROOMS





#### ROOF LANDSCAPE





DABOUQ

### **UM AL-ARAYES**





### LIVINGROOM



**COMMERCIAL PROJECTS INTERIOR DESIGN** 

MECCA ST.

PAGE 37

## LEXUS - AL MARKAZYYEH





#### LEXUS - AL MARKAZYYEH





### LEXUS - AL MARKAZYYEH







MECCA ST.

PAGE 41

## TOYOTA - AL MARKAZYYEH





### TOYOTA - AL MARKAZYYEH



KHALDA

PAGE 44

## DRUG CENTER PHARMACY





| PLAN | - / | AR | ΕA |
|------|-----|----|----|
|------|-----|----|----|

No. Width Depth Rows 1 1.20 0.30 7 2 7 1.20 0.30 3 3.30 0.30 7 3.72 7 4 0.30 1.40 7 5 0.30 6 1.20 0.30 7 7 8.00 0.25 5 8 51 m 9 0.62 0.25 14 10 5.14 0.25 14 11 0.95 0.25 14 12 1.87 0.25 14 13 1.95 0.25 14 14 2.00 0.25 10 15 1.84 0.25 14 16 1.15 0.25 14 17 3.00 0.30 6 18 2.00 6 0.30 19 3.00 0.30 6 20 45.50 m 21 0.70 0.20 8 2 22 2.50 0.50