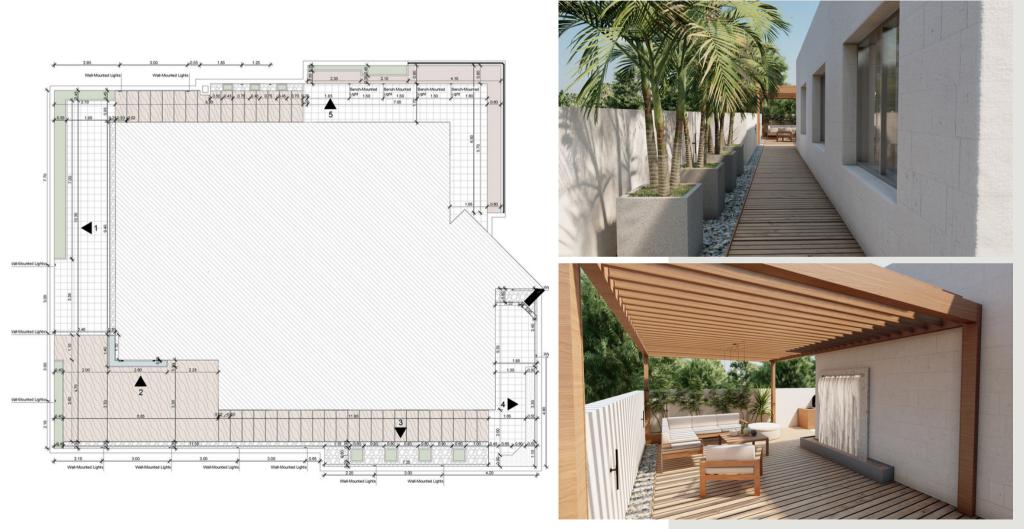

M 1 0 FIXED GLASS 0 0 Veranda O 0 Dressing 0 0 0 0 0 0

ENTRANCE

GRC Skirting painting GRC GRC Gybsum Board Sliding Door SF 8 1.05 1.35 2 1-Entrance hall 8 : FF 10 1:25 ann 3 1-Entrance hall 1:40





#### GUEST ROOM













#### LIVIN GROOM

#### MASTER BEDROOM











#### MASTER BEDROOM

PAGE 11





2 8-Headboard



T.V Unit 4





(3) T.V Unit

1 T.V Unit

1 Headboard

#### DRESSING ROOM







#### KIDS BEDROOM







## MR.MOHSIN VILLA



### **COLOR SCHEME**



#### CILING PLAN





#### FURNITURE PLAN













#### GUEST ROOM



#### LIVING ROOM





#### OFFICE







#### GUEST BEDROOM









#### BEDROOM







#### MASTER BEDROOM







#### BEDROOM









#### KIDS BEDROOM





#### KIDS BEDROOM







#### BABY BEDROOM



#### BATHROOMS



#### BATHROOMS





#### ROOF LANDSCAPE





DABOUQ

### **UM AL-ARAYES**





### LIVINGROOM



**COMMERCIAL PROJECTS INTERIOR DESIGN** 

MECCA ST.

PAGE 37

## LEXUS - AL MARKAZYYEH





#### LEXUS - AL MARKAZYYEH





### LEXUS - AL MARKAZYYEH







MECCA ST.

PAGE 41

## TOYOTA - AL MARKAZYYEH





### TOYOTA - AL MARKAZYYEH



KHALDA

PAGE 44

## DRUG CENTER PHARMACY





| PLAN | - / | AR | ΕA |
|------|-----|----|----|
|------|-----|----|----|

No. Width Depth Rows 1 1.20 0.30 7 2 7 1.20 0.30 3 3.30 0.30 7 3.72 7 4 0.30 1.40 7 5 0.30 6 1.20 0.30 7 7 8.00 0.25 5 8 51 m 9 0.62 0.25 14 10 5.14 0.25 14 11 0.95 0.25 14 12 1.87 0.25 14 13 1.95 0.25 14 14 2.00 0.25 10 15 1.84 0.25 14 16 1.15 0.25 14 17 3.00 0.30 6 18 2.00 6 0.30 19 3.00 0.30 6 20 45.50 m 21 0.70 0.20 8 2 22 2.50 0.50





ELEVATION



## C