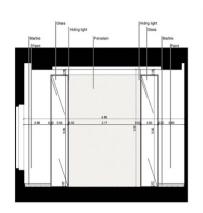

#### CILING PLAN

TILING PLAN

0.600 + + 1.200 1.20\*0.60 Gloss TATA 1.200 1.20\*0.60 Matte + 0.600 + + procession STP STP STP STF