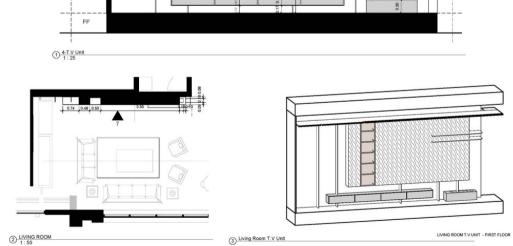

#### MASTER BEDROOM

PAGE 11

2 8-Headboard

T.V Unit 4

(3) T.V Unit

1 T.V Unit

1 Headboard