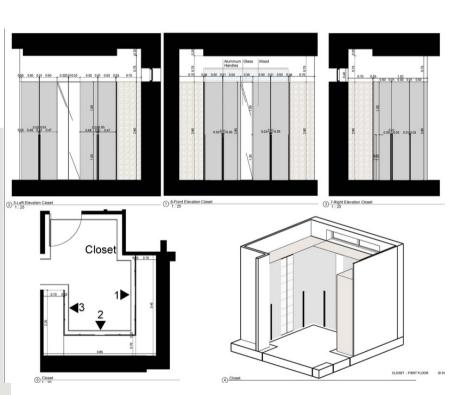

6 Storage 51 DINING AREA KITCHEN M. BEDROOM 3 DATA POINT ٢ M. BEDROOM 2 X Laundry Dressing GUEST ROOM DISPLAY UNIT 3463 WASH+DRX POLC! Dressing 0 00 SA A LIGHTING LIGHTING HOME THEATER -DIRECTED LIGHT Siding Do VENTILATION VENTILA Maids WALL-MOUNTED LIGHTS EX3/DF EX/HIRDSE LIVING ROOM Console CUNIT ATAPOIN MECH 00 FIREPLACE ELVES Entrance Hall OFFICE MRS-IDR BATHRO SCALE - RB 0 M. BEDROOM 1 0 FIXED GLASS 0 0 Veranda O 0 Dressing 0 0 0 0 0 0

ENTRANCE

GRC Skirting painting GRC GRC Gybsum Board Sliding Door SF 8 1.05 1.35 2 1-Entrance hall 8 : FF 10 1:25 ann 3 1-Entrance hall 1:40





#### GUEST ROOM













#### LIVIN GROOM

#### MASTER BEDROOM











#### MASTER BEDROOM

PAGE 11





2 8-Headboard



T.V Unit 4





(3) T.V Unit

1 T.V Unit

1 Headboard

#### DRESSING ROOM







#### KIDS BEDROOM







## MR.MOHSIN VILLA



### **COLOR SCHEME**



#### CILING PLAN





#### FURNITURE PLAN













#### GUEST ROOM



#### LIVING ROOM





#### OFFICE







#### GUEST BEDROOM









#### BEDROOM







#### MASTER BEDROOM







#### BEDROOM









#### KIDS BEDROOM





#### KIDS BEDROOM







#### BABY BEDROOM



#### BATHROOMS



#### BATHROOMS





#### ROOF LANDSCAPE





DABOUQ

### **UM AL-ARAYES**





### LIVINGROOM



**COMMERCIAL PROJECTS INTERIOR DESIGN** 

MECCA ST.

PAGE 37

## LEXUS - AL MARKAZYYEH





#### LEXUS - AL MARKAZYYEH





### LEXUS - AL MARKAZYYEH







MECCA ST.

PAGE 41

## TOYOTA - AL MARKAZYYEH





### TOYOTA - AL MARKAZYYEH



KHALDA

PAGE 44

## DRUG CENTER PHARMACY





| PLAN | - / | AR | ΕA |
|------|-----|----|---