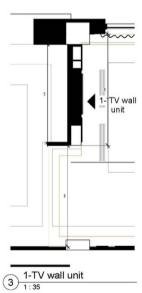

#### MASTER BEDROOM

PAGE 11

2 8-Headboard

T.V Unit 4

(3) T.V Unit

1 T.V Unit

1 Headboard