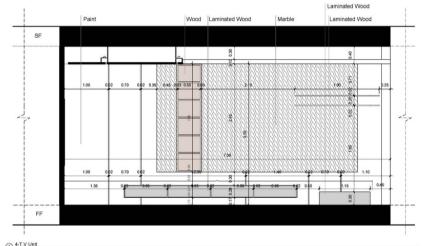

#### MASTER BEDROOM

PAGE 11

2 8-Headboard

T.V Unit 4

(3) T.V Unit

1 T.V Unit

1 Headboard