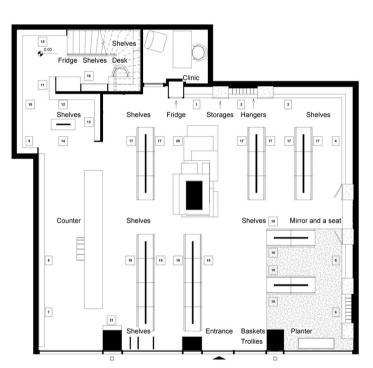

## DRUG CENTER PHARMACY

| PLAN | - / | AR | ΕA |
|------|-----|----|----|
|------|-----|----|----|

No. Width Depth Rows 1 1.20 0.30 7 2 7 1.20 0.30 3 3.30 0.30 7 3.72 7 4 0.30 1.40 7 5 0.30 6 1.20 0.30 7 7 8.00 0.25 5 8 51 m 9 0.62 0.25 14 10 5.14 0.25 14 11 0.95 0.25 14 12 1.87 0.25 14 13 1.95 0.25 14 14 2.00 0.25 10 15 1.84 0.25 14 16 1.15 0.25 14 17 3.00 0.30 6 18 2.00 6 0.30 19 3.00 0.30 6 20 45.50 m 21 0.70 0.20 8 2 22 2.50 0.50