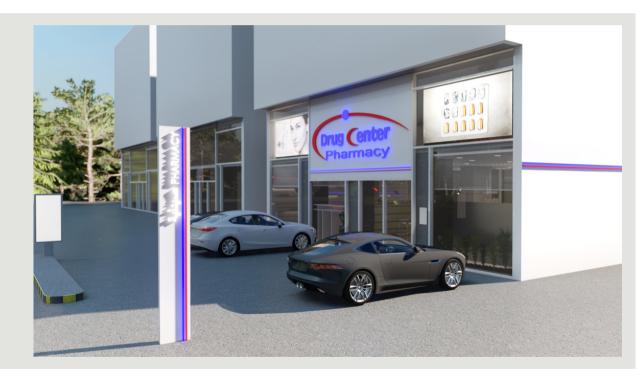

## DRUG CENTER PHARMACY

| PLAN | - / | AR | ΕA |
|------|-----|----|----|
|------|-----|----|----|

No. Width Depth Rows 1 1.20 0.30 7 2 7 1.20 0.30 3 3.30 0.30 7 3.72 7 4 0.30 1.40 7 5 0.30 6 1.20 0.30 7 7 8.00 0.25 5 8 51 m 9 0.62 0.25 14 10 5.14 0.25 14 11 0.95 0.25 14 12 1.87 0.25 14 13 1.95 0.25 14 14 2.00 0.25 10 15 1.84 0.25 14 16 1.15 0.25 14 17 3.00 0.30 6 18 2.00 6 0.30 19 3.00 0.30 6 20 45.50 m 21 0.70 0.20 8 2 22 2.50 0.50

ELEVATION