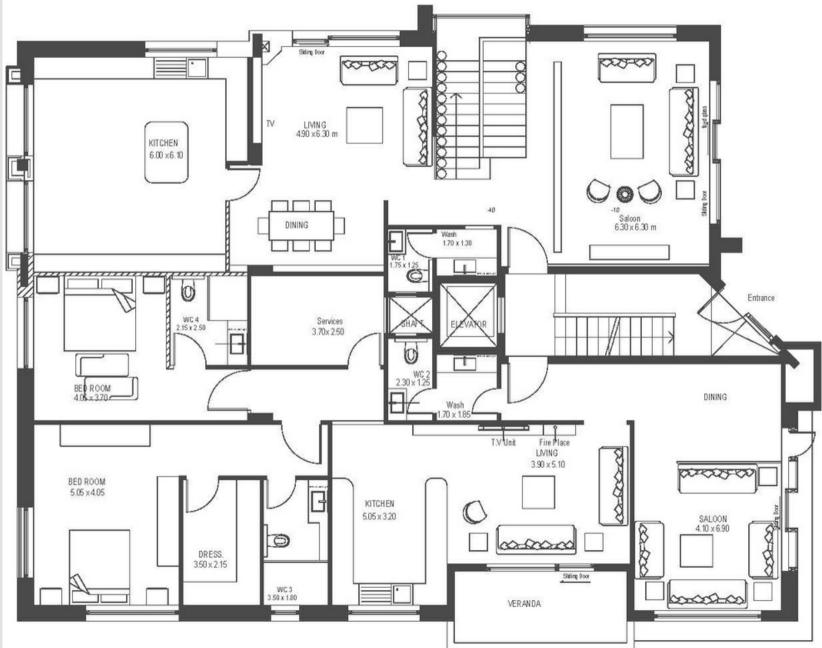

#### FURNITURE PLAN

SERVER 0 DISTY KITCHEN O 24 BREAKFAST X DRESSER X 0 16 Storage 51 DINING AREA KITCHEN M. BEDROOM 3 DATA POINT ٢ M. BEDROOM 2 X Laundry Dressing GUEST ROOM DISPLAY UNIT 3463 WASH+DRX POLC! Dressing 0 00 SA A LIGHTING LIGHTING HOME THEATER -DIRECTED LIGHT Siding Do VENTILATION VENTILA Maids WALL-MOUNTED LIGHTS EX3/DF EX/HIRDSE LIVING ROOM Console CUNIT ATAPOIN MECH 00 FIREPLACE ELVES Entrance Hall OFFICE MRS-IDR BATHRO SCALE - RB 0 M. BEDROOM 1 0 FIXED GLASS 0 0 Veranda O 0 Dressing 0 0 0 0 0 0